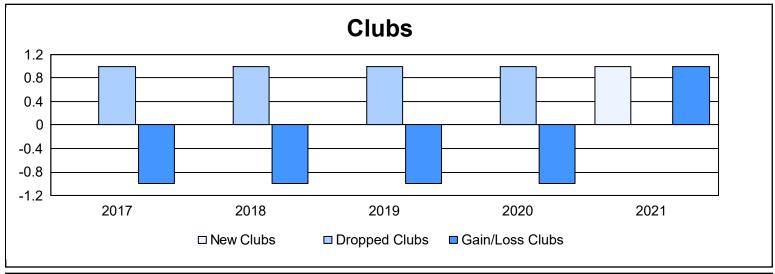

District 5M 4 As of June 2021 Cumulative

| Year      | New<br>Clubs | Dropped<br>Clubs | Gain/<br>Loss<br>Clubs | New<br>Members | Charter<br>Members | Reinstate<br>Members | Transfer<br>Members | Total<br>Member<br>Added | Total<br>Members<br>Dropped | Gain/<br>Loss<br>Members |
|-----------|--------------|------------------|------------------------|----------------|--------------------|----------------------|---------------------|--------------------------|-----------------------------|--------------------------|
| 2016-2017 | 0            | 1                | -1                     | 111            | 3                  | 3                    | 4                   | 121                      | 177                         | -56                      |
| 2017-2018 | 0            | 1                | -1                     | 162            | 1                  | 5                    | 7                   | 175                      | 141                         | 34                       |
| 2018-2019 | 0            | 1                | -1                     | 123            | 1                  | 1                    | 5                   | 130                      | 137                         | -7                       |
| 2019-2020 | 0            | 1                | -1                     | 55             | 0                  | 1                    | 6                   | 62                       | 132                         | -70                      |
| 2020-2021 | 1            | 0                | 1                      | 73             | 28                 | 5                    | 1                   | 107                      | 126                         | -19                      |
| Average   | 0            | 1                | -1                     | 105            | 7                  | 3                    | 5                   | 119                      | 143                         | -24                      |